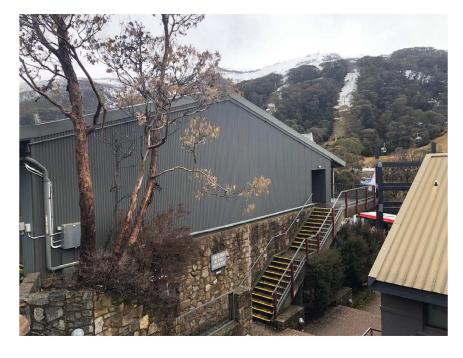

## KEY:

- REPLACE EXISTING HARDWOOD CLADDING WITH
- NEW COLORBOND V25 PROFILE METAL CLADDING MATERIALITY AND
- COMPLIANCE TO BE ENSURED PRIOR TO CONSTRUCTION CERTIFICATE. EXTERNAL PAINT FINISH TO MATCH EXISTING BASALT COLOUR.

PROJECT

**CLADDING REPLACEMENT** THREDBO ALPINE HOTEL 17 Friday Dr, Thredbo NSW 2625

Kosciuszko Thredbo Pty Ltd

AUTHORISED FOR ISSUE

DATE

| HITECT |            |                                                                                                                   |
|--------|------------|-------------------------------------------------------------------------------------------------------------------|
| dį     | rcl        | T +612 9319 2955<br>ABN: 48 942 921 969<br>Nominated Architects:<br>Andrew Hipwell 6562<br>Daniel Beekwilder 6192 |
|        | architects | 63 Myrtle Street<br>Chippendale NSW 200                                                                           |