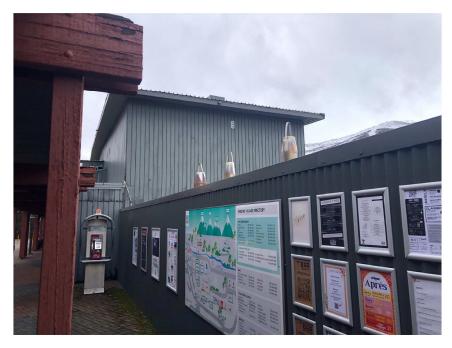

## KEY:

- REPLACE EXISTING HARDWOOD CLADDING WITH
- NEW COLORBOND V25 PROFILE METAL CLADDING MATERIALITY AND
- COMPLIANCE TO BE ENSURED PRIOR TO CONSTRUCTION CERTIFICATE. EXTERNAL PAINT FINISH TO MATCH EXISTING BASALT COLOUR.

PROJECT

**CLADDING REPLACEMENT** THREDBO ALPINE HOTEL 17 Friday Dr, Thredbo NSW 2625

Kosciuszko Thredbo Pty Ltd

AUTHORISED FOR ISSUE

DATE

| HITECT |            |                                                                                                                   |
|--------|------------|-------------------------------------------------------------------------------------------------------------------|
| dį     | rcl        | T +612 9319 2955<br>ABN: 48 942 921 969<br>Nominated Architects:<br>Andrew Hipwell 6562<br>Daniel Beekwilder 6192 |
|        | architects | 63 Myrtle Street<br>Chippendale NSW 200                                                                           |