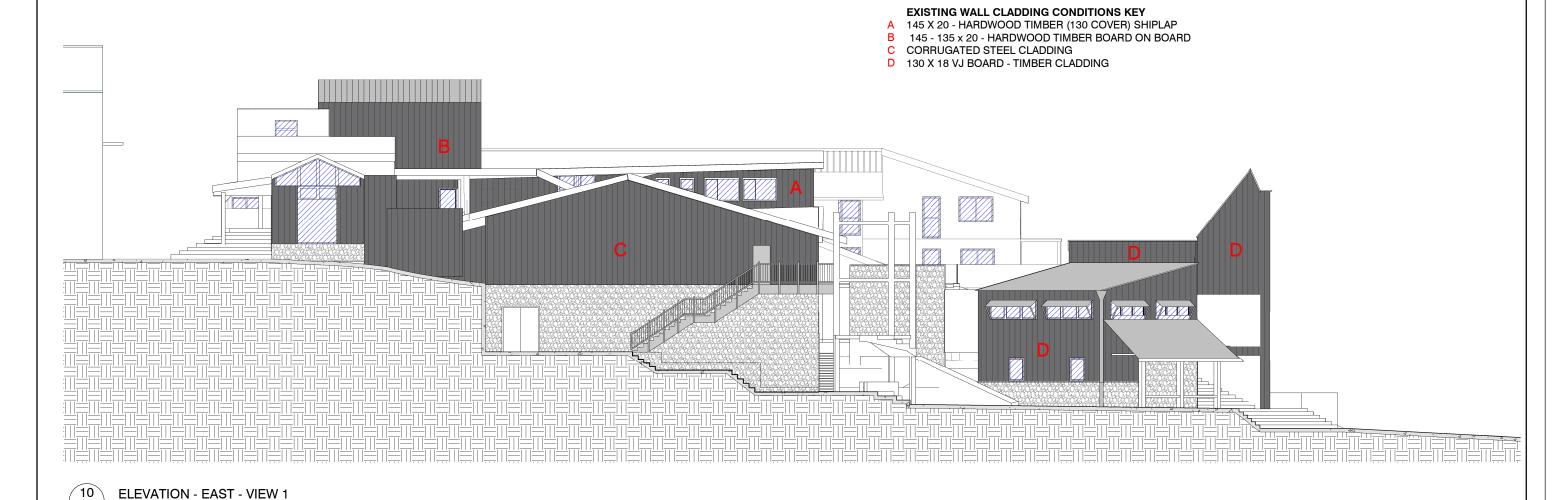

## KEY:

- REPLACE EXISTING HARDWOOD CLADDING WITH
- NEW COLORBOND V25 PROFILE METAL CLADDING MATERIALITY AND
- COMPLIANCE TO BE ENSURED PRIOR TO CONSTRUCTION CERTIFICATE. EXTERNAL PAINT FINISH TO MATCH EXISTING BASALT COLOUR.

- EXISTING WINDOWS LOCATED IN CLADDING
- WINDOW TO BE REPLACED IF LOCATED WITHIN PROPOSED NEW CLADDING
- \* NEW WINDOWS WILL COMPLY WITH AUSTRALIAN STANDARDS 3959 CONTRUCTION OF BUILDINGS BUSHFIRE-PRONE AREAS